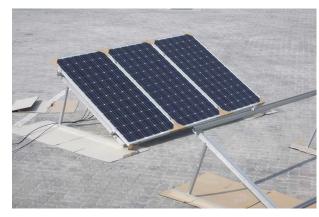

## TRIPOD SOLUTION

Hopergy Tripod Adjustable Mounting System is applicable to mount solar panels on flat roof or on the ground, could be adjusted to three angle ranges 10~15 degree, 15~30 degree and 30~60 degree, widely being used for residential rooftop solar PV system and commercial rooftop system throughout the world.