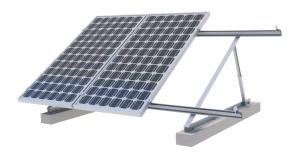

## TRIPOD SOLUTION

Hopergy Tripod Adjustable Mounting System is applicable to mount solar panels on flat roof or on the ground, could be adjusted to three angle ranges 10~15 degree, 15~30 degree and 30~60 degree, widely being used for residential rooftop solar PV system and commercial rooftop system throughout the world.

## Technical Features:

**Standard:** AS/NZS1170, Euro Code8, DIN1055, IBC2006 **Material:** Anodized Aluminum 6005-T5 and SUS304

Snow Load: 1.4 KN/m2 Max Wind Speed: 55 m/s

Warranty: 15 Years and 25 Years Service Life