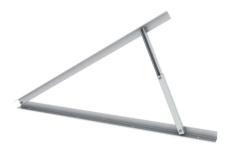

## TRIPOD SOLUTION

Hopergy Tripod Adjustable Mounting System is applicable to mount solar panels on flat roof or on the ground, could be adjusted to three angle ranges 10~15 degree, 15~30 degree and 30~60 degree, widely being used for residential rooftop solar PV system and commercial rooftop system throughout the world.

## Partly Pre-assembled Support Kit

| HOP-TPS-1 | HOP Tripod Support Kit 10~15 Degree |
|-----------|-------------------------------------|
| HOP-TPS-2 | HOP Tripod Support Kit 15~30 Degree |
| HOP-TPS-3 | HOP Tripod Support Kit 30~60 Degree |