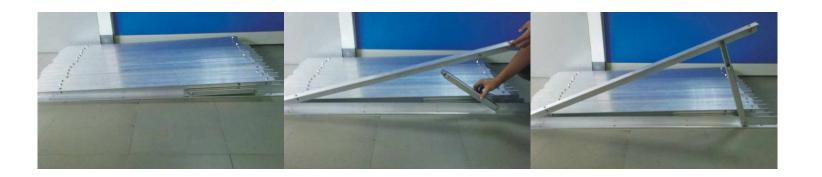

## Partly Pre-assembled Support Kit

| HOP-TPS-1 | HOP Tripod Support Kit 10~15 Degree |
|-----------|-------------------------------------|
| HOP-TPS-2 | HOP Tripod Support Kit 15~30 Degree |
| HOP-TPS-3 | HOP Tripod Support Kit 30~60 Degree |